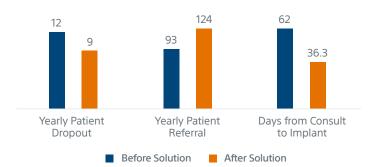

#### **OUTCOMES**

- Tracks all patients throughout the WATCHMAN journey without losing them
- Increased yearly referrals
- Integrates with Outlook for patient notes
- Task list streamlines coordinator actions

#### **SUMMARY**

41% Decrease from consult to implant 33% Increase in yearly patient referrals

© 2021 Boston Scientific Corporation or its affiliates. All rights reserved. All trademarks are property of their respective owners.